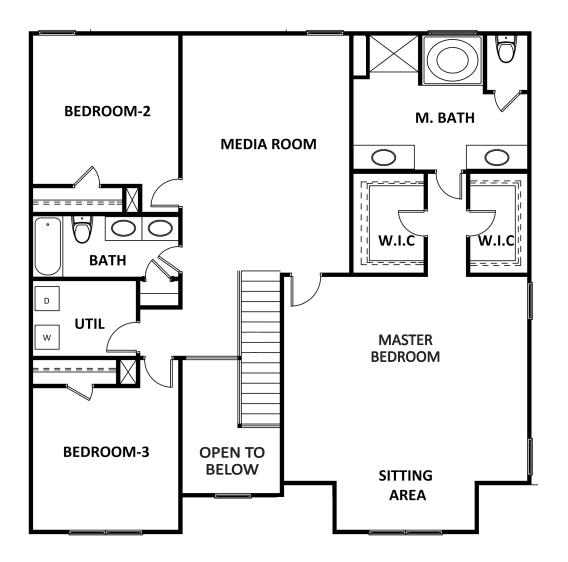

# STRATFORD

VICTORIA HEIGHTS

### SECOND FLOOR W/ MEDIA OPTION

#### 770-502-6230 | HeatherlandHomes.com

Prices, plans, elevations, square footage, specifications, materials, and included features are subject to change at any time without notice or obligation. Drawings, renderings, images, square footage, plans, elevations, features, colors and sizes are approximate and may vary from the actual homes built. © 2021 Tamra Wade Team of RE/MAX TRU (770) 502-6230. All rights reserved.