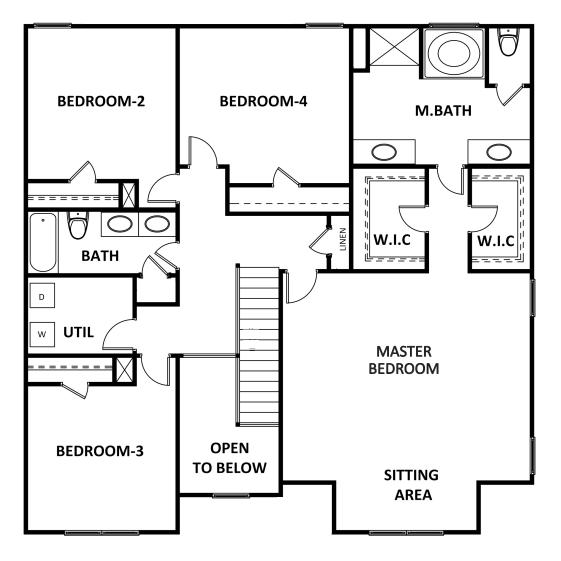

# STRATFORD

VICTORIA HEIGHTS

### SECOND FLOOR

#### 770-502-6230 | HeatherlandHomes.com

Prices, plans, elevations, square footage, specifications, materials, and included features are subject to change at any time without notice or obligation. Drawings, renderings, images, square footage, plans, elevations, features, colors and sizes are approximate and may vary from the actual homes built. © 2021 Tamra Wade Team of RE/MAX TRU (770) 502-6230. All rights reserved.