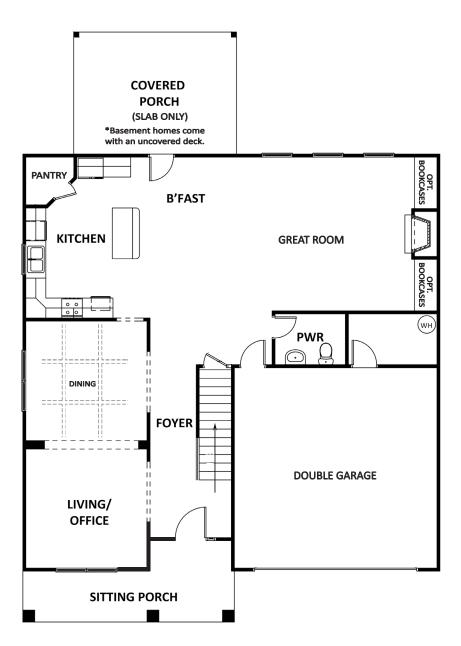

## Heatherland Homes

# STRATFORD

VICTORIA HEIGHTS



### SHOWN IN OPTIONAL ELEVATION D

4 Beds 2.5 Baths 2,759 Sq. Ft.





#### ELEVATION B

ELEVATION C



770-502-6230 | HeatherlandHomes.com

Prices, plans, elevations, square footage, specifications, materials, and included features are subject to change at any time without notice or obligation. Drawings, renderings, images, square footage, plans, elevations, features, colors and sizes are approximate and may vary from the actual homes built. © 2021 Tamra Wade Team of RE/MAX TRU (770) 502-6230. All rights reserved.



Revised 9-30-21

## Heatherland Homes

# STRATFORD

VICTORIA HEIGHTS



### FIRST FLOOR

#### 770-502-6230 | HeatherlandHomes.com

Prices, plans, elevations, square footage, specifications, materials, and included features are subject to change at any time without notice or obligation. Drawings, renderings, images, square footage, plans, elevations, features, colors and sizes are approximate and may vary from the actual homes built. © 2021 Tamra Wade Team of RE/MAX TRU (770) 502-6230. All rights reserved.







# STRATFORD

VICTORIA HEIGHTS



### SECOND FLOOR W/ MEDIA OPTION

#### 770-502-6230 | HeatherlandHomes.com

Prices, plans, elevations, square footage, specifications, materials, and included features are subject to change at any time without notice or obligation. Drawings, renderings, images, square footage, plans, elevations, features, colors and s