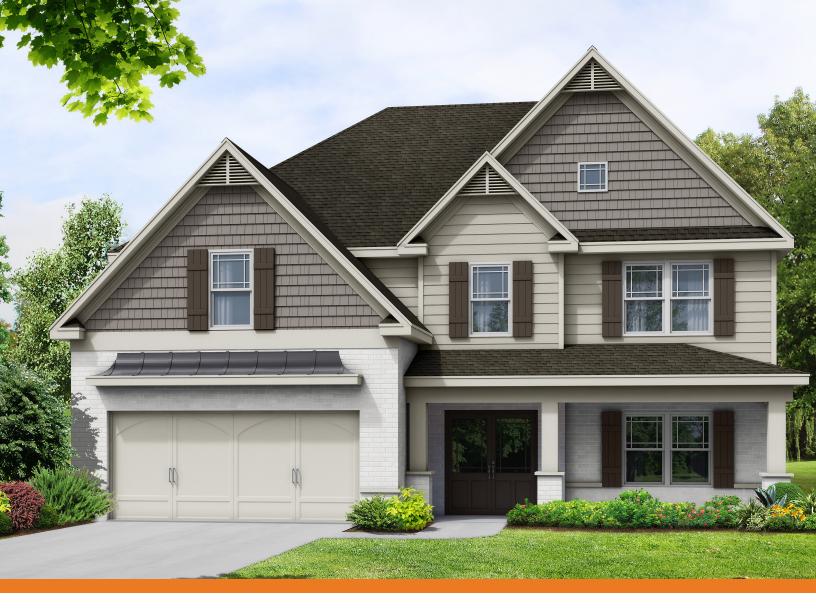

### SHOWN IN OPTIONAL ELEVATION B

5 BEDROOM | LOFT 4 BATHROOM 3,654 SQ FT

# Cobalt