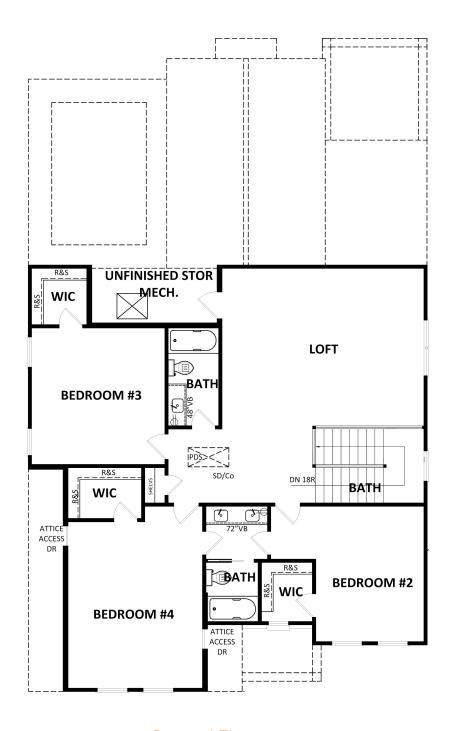

### PROMENADE AT THE SQUARE | FLOORPLAN

Elevation A

Elevation B

Elevation C

Opt. Basement Floor Plan

Second Floor Plan W/ Opt. Bedroom #5

Prices, plans, elevations, square footage, specifications, materials, and included features are subject to change at any time without notice or obligation. Drawings, renderings, images, square footage, plans, elevations, features, colors and sizes are approximate and may vary from the actual homes built. Drawings are artist interpretation © 2020 Tamra Wade Team of RE/MAX TRU.. All rights reserved.

Revised 3-9-20