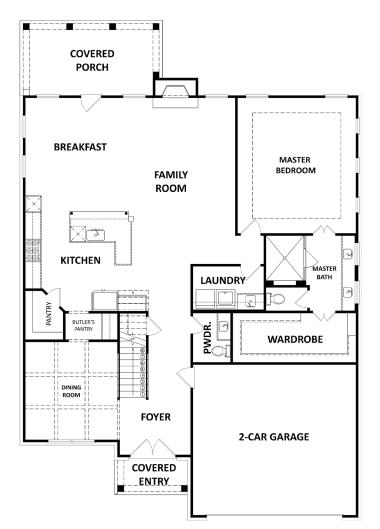

# **Marshall**

## **OVERLOOK AT HILLTOP | FLOORPLAN**

Second Floor

#### First Floor Plan w/ Opt. Basement

**First Floor** 

Second Floor Plan w/ Opt. 2nd Closet Prices, plans, elevations, square footage, specifications, materials, and included features are subject to

**RE/MAX**<sup>7</sup>RU