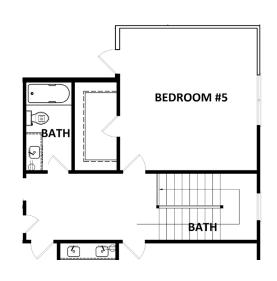

#### HERON BAY | FLOORPLAN

## Opt. Bedroom #5

## **Opt. Basement Floor Plan**

Prices, plans, elevations, square footage, specifications, materials, and included features are subject to change at any time without notice or obligation. Drawings, renderings, images, square footage, plans, elevations, features, colors and sizes are approximate and may vary from the actual homes built. Drawings are artist interpretation © 2020 Tamra Wade Team of RE/MAX TRU. All rights reserved.