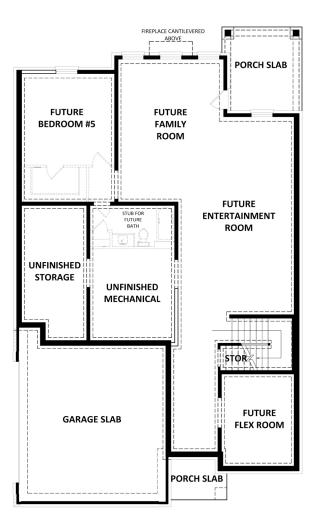

#### HERON BAY | FLOORPLAN

## Opt. Bedroom #5

## **Opt. Basement Floor Plan**

Prices, plans, elevations, square footage, specifications, materials, and included features are subject to change at any time without notice or obligation. Drawings, renderings, images, square footage, plans, elevations, features, colors and sizes are approximate and may vary from the actual homes built. Drawings are artist interpretation © 2020 Tamra Wade Team of RE/MAX TRU. All rights reserved.