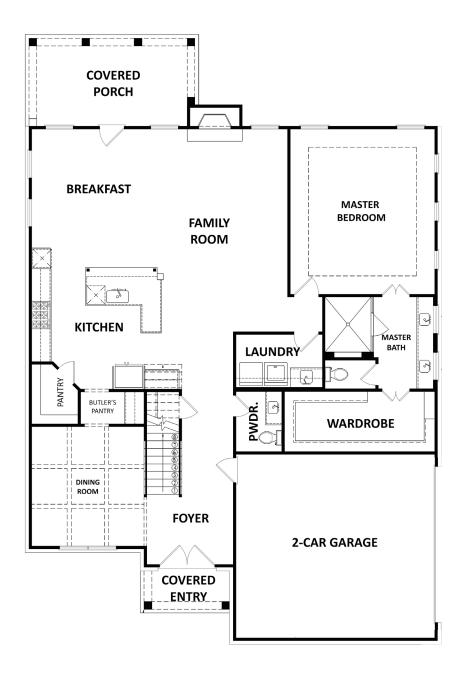

## Marshall

HERON BAY | FLOORPLAN

First Floor

Prices, plans, elevations, square footage, specifications, materials, and included features are subject to change at any time without notice or obligation. Drawings, renderings, images, square footage, plans, elevations, features, colors and sizes are approximate and may vary from the actual homes built. Drawings are artist interpretation © 2020 Tamra Wade Team of RE/MAX TRU. All rights reserved.